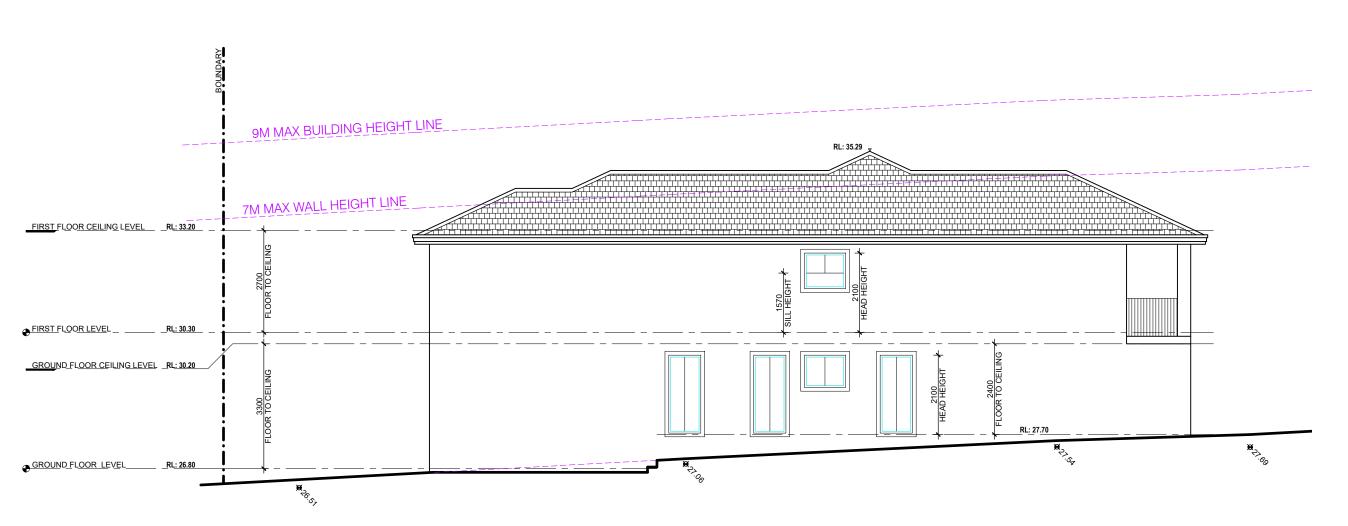

| REV AMENDMENT DETAILS                        | BY DATE                |
|----------------------------------------------|------------------------|
| DEVELOPMENT APP.                             |                        |
| NEW DEVELOPMENT                              |                        |
| 21-23 ELLIS STREET,<br>CONDELL PARK NSW 2200 |                        |
| MR NAFTI                                     |                        |
| DRAWING TITLE                                |                        |
| UNIT B PROPOSED<br>ELEVATIONS 1 & 2          |                        |
| DRAWN                                        |                        |
| SK                                           |                        |
| DESIGNED                                     |                        |
| FB                                           |                        |
| CHECK                                        |                        |
| FB                                           |                        |
| MAY 2022 DRAWN 1:1                           | NG SCALE SHEET SIZE A3 |
| 0 1m 2m 3m 4m 5m 7.5m                        | 10m 12.5m              |
| 1:125 @ A1 • 1:250 @ A3                      | ■ 1:707 @ A4           |
| <b>D</b>                                     |                        |
| A C C R E D<br>BUILDING DE                   | – –                    |
| ACCREDITATION NUMBER: 6613                   | MEMBER NUMBER: 6763-21 |