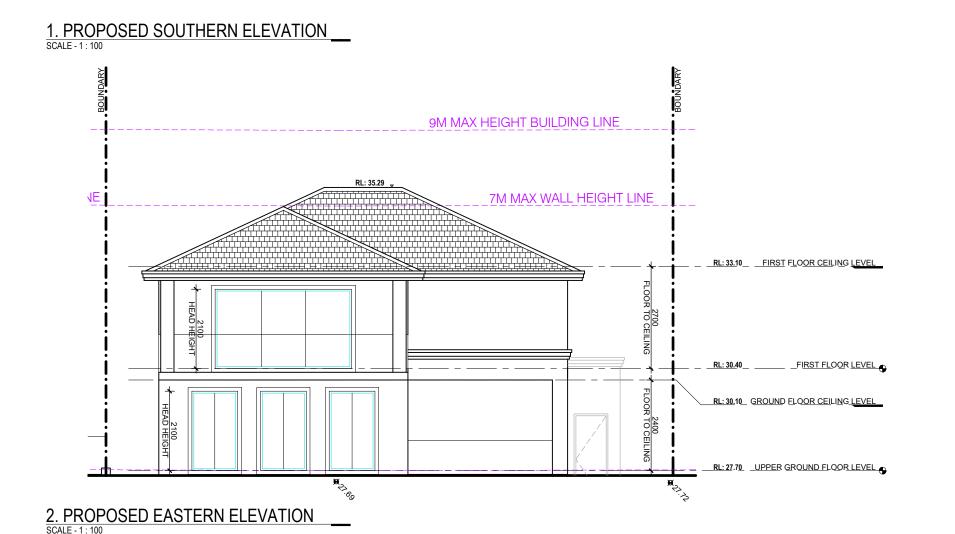

| REV AMENDMENT DETAILS                        | BY DATE                |
|----------------------------------------------|------------------------|
| DEVELOPMENT APP.                             |                        |
| NEW DEVELOPMENT                              |                        |
| 21-23 ELLIS STREET,<br>CONDELL PARK NSW 2200 |                        |
| MR NAFTI                                     |                        |
| DRAWING TITLE                                |                        |
| UNIT B PROPOSED<br>ELEVATIONS 1 & 2          |                        |
| DRAWN                                        |                        |
| SK                                           |                        |
| DESIGNED                                     |                        |
| FB                                           |                        |
| CHECK                                        |                        |
| FB                                           |                        |
| MAY 2022 DRAWN 1:1                           | NG SCALE SHEET SIZE A3 |
| 0 1m 2m 3m 4m 5m 7.5m                        | 10m 12.5m              |
| 1:125 @ A1 • 1:250 @ A3                      | ■ 1:707 @ A4           |
| <b>D</b>                                     |                        |
| A C C R E D<br>BUILDING DE                   | – –                    |
| ACCREDITATION NUMBER: 6613                   | MEMBER NUMBER: 6763-21 |